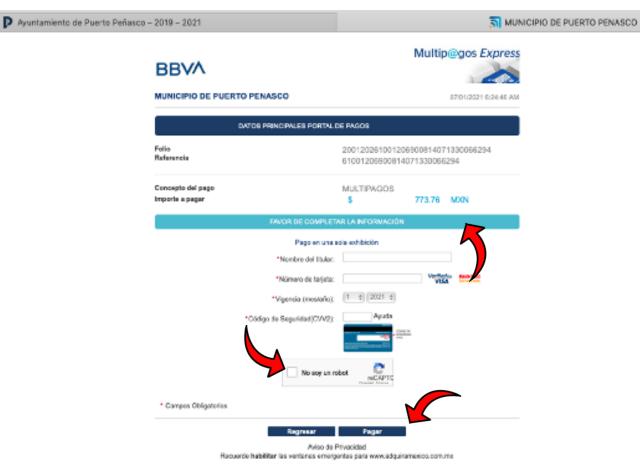

| Agontamiento de Puerto Peñasco - 2019 - 2021 | MUN CIPIS DE PUERTO PENASCO                                     |
|----------------------------------------------|-----------------------------------------------------------------|
| BBVA<br>MUNICIPIO DE PUERTO PENASCO          | Multip@gos Express                                              |
| DATOS PRINC                                  | PALES PORTAL DE PAGOS                                           |
| Follo<br>Referencia                          | 200120261001206900814071330066294<br>61001206900814071330066294 |
| Concepto del pago<br>Importe a pagar         | MULTIPAGOS<br>\$ 773.76 MXN                                     |
| BE                                           | LECCIONE UN MEDIO DE PAGO                                       |
| WeatMastercard                               | Cheque En Linea<br>BBVA                                         |
|                                              | Regneser<br>Aviso de Privacidad                                 |

Click the Visa/Mastercard button and the payment portal window will open. Do not click on "Regresar" or you will return to the previous window.

This payment window is similar to most, but it is in Spanish. In the "Nombre de Titular" box, enter your name as it appears on the credit card you are using. In the "Numero de Tarjeta" enter your 16 digit card number. "Vigencia" is the expiration date of the card (Mes/Ano) is (Month/Year). "Codigo de Securidad" is your 3 digit security code printed on the back of the card. Click the "No Soy Un Robot" box, then click Pagar. At this point you should be finished with the process and a printable receipt will open.